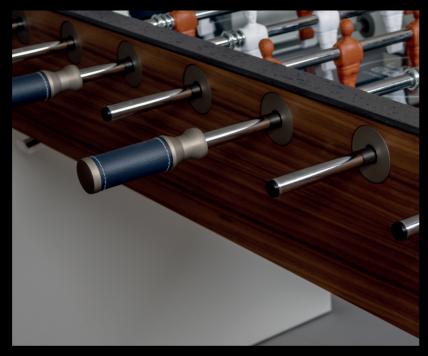

#### EVERY DETAIL A MANIFESTATION.

Real concrete in characteristic shuttered concrete look, combined with natural wood oiled or varnished. Handles and playing field in genuine leather. High quality, precisely processed and harmoniously assembled.