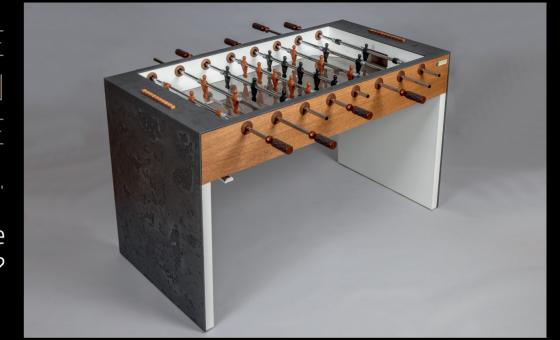

## LIMITED EDITION

HANDMADE IN AUSTRIA

YOU HAVE AN EXCLUSIVE CHARACTER.

Why not your table football table?

Bankhamer Design consistently carries forward its claim to exclusivity. In the "Limited Edition Series" 33 football tables are produced: exclusive, noble and unique in its kind. Selected cladding decors underline the exquisite character.

#### EVERY DETAIL A MANIFESTATION.

Real concrete in characteristic shuttered concrete look, combined with natural wood oiled or varnished. Handles and playing field in genuine leather. High quality, precisely processed and harmoniously assembled.