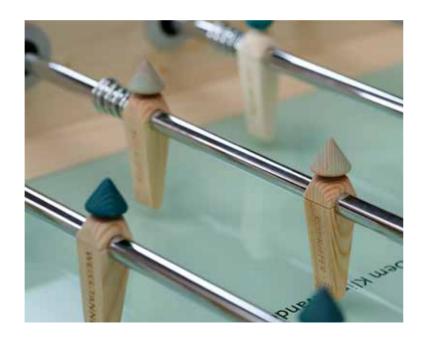

## HANDLES

The handles are the connection between player and game pieces. Ergonomically shaped, available in aluminium, anodised or bright chrome-plated. Combined with genuine leather and decorative stitching.