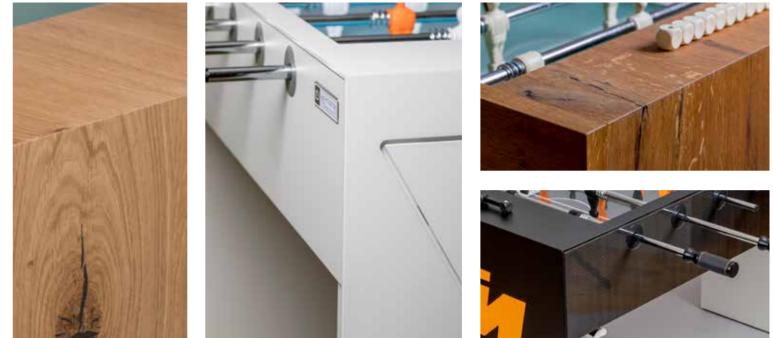

With the choice of cladding, the body can be perfectly adapted to your company's corporate design or your personal taste. Whether real wood, painted surfaces, Corian, stone: everything is possible.

# PLAYERS

The game figures are lovingly and with the highest precision manufactured. By means of a special injection moulding technique they are cast directly onto the chrome-plated rods. This means that there is no predetermined breaking point as is known from conventional screwed figures. Play figures are available in 14 different colours.

## HANDLES

The handles are the connection between player and game pieces. Ergonomically shaped, available in aluminium, anodised or bright chrome-plated. Combined with genuine leather and decorative stitching.