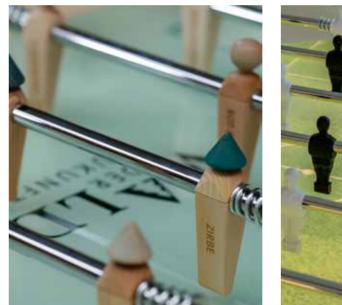

# PLAYERS

The game figures are lovingly and with the highest precision manufactured. By means of a special injection moulding technique they are cast directly onto the chrome-plated rods. This means that there is no predetermined breaking point as is known from conventional screwed figures. Play figures are available in 14 different colours.

## HANDLES

The handles are the connection between player and game pieces. Ergonomically shaped, available in aluminium, anodised or bright chrome-plated. Combined with genuine leather and decorative stitching.