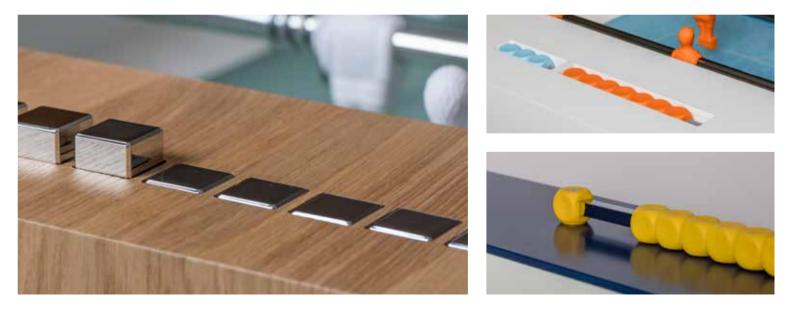

# 

The counters are mounted on the body or flush mounted and combined with the sliding bars. Even more exclusive are our goal counters with patented TIP-ON system. With this variant, the cubes move out of the body flush with the surface. This particularly elegant design is available in wood or aluminium, anodised or chrome look.