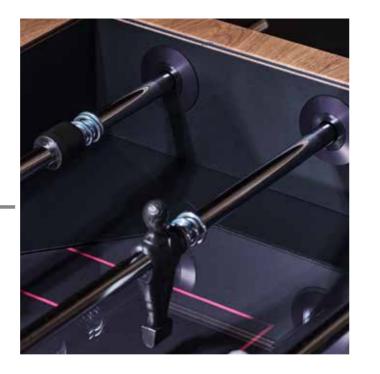

# PLAYERS

The game figures are lovingly and with the highest precision manufactured. By means of a special injection moulding technique they are cast directly onto the chrome-plated rods. This means that there is no predetermined breaking point as is known from conventional screwed figures. Play figures are available in 14 different colours.