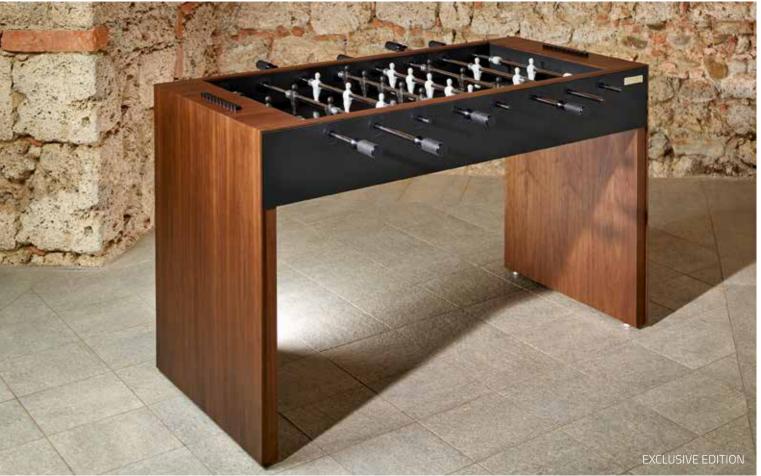

Table football tables from Bankhamer Design are a highly-skilled craftmanship an guaranteed fun – "HANDMADE IN AUSTRIA".

> available in 2 versions: PREMIUM EDITION, EXCLUSIVE EDITION

- Come together. Laughing together. Action. Clear your head. Activate yourself. And at the same time increase identification with the company.

With the choice of cladding, the body can be perfectly adapted to your company's corporate design or your personal taste. Whether real wood, painted surfaces, Corian, stone: everything is possible.