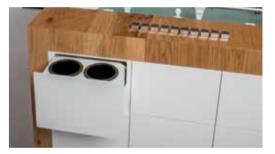

# 

The counters are mounted on the body or flush mounted and combined with the sliding bars. Even more exclusive are our goal counters with patented TIP-ON system. With this variant, the cubes move out of the body flush with the surface. This particularly elegant design is available in wood or aluminium, anodised or chrome look.