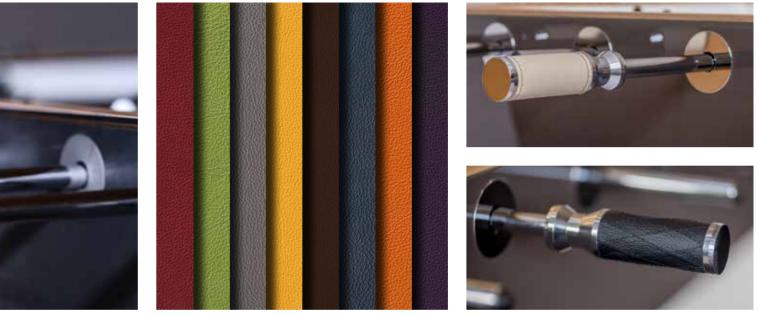

With the choice of cladding, the body can be perfectly adapted to your company's corporate design or your personal taste. Whether real wood, painted surfaces, Corian, stone: everything is possible.

## HANDLES

The handles are the connection between player and game pieces. Ergonomically shaped, available in aluminium, anodised or bright chrome-plated. Combined with genuine leather and decorative stitching.