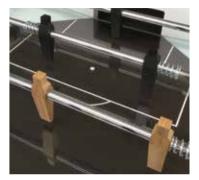

# 

The counters are mounted on the body or flush mounted and combined with the sliding bars. Even more exclusive are our goal counters with patented TIP-ON system. With this variant, the cubes move out of the body flush with the surface. This particularly elegant design is available in wood or aluminium, anodised or chrome look.

# $\mathsf{H}\mathsf{H}\mathsf{A}\mathsf{R}\mathsf{I}\mathsf{N}(\neg \prec$ [ ].

highly polished steel balls form a perfect unit together with the plastic bearing housing. In the more exclusive version, the bearing housings are also available in chrome or aluminium look.

The bearing housings consist of an ingenious retaining system. Integrated high-tech ball bearings with reduced frictional resistance and 19