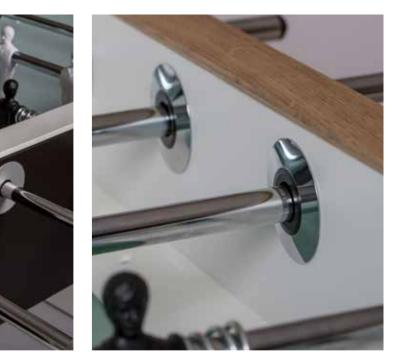

# $\mathsf{H}\mathsf{H}\mathsf{A}\mathsf{R}\mathsf{I}\mathsf{N}(\neg \prec$ [ ].

highly polished steel balls form a perfect unit together with the plastic bearing housing. In the more exclusive version, the bearing housings are also available in chrome or aluminium look.

The bearing housings consist of an ingenious retaining system. Integrated high-tech ball bearings with reduced frictional resistance and 19