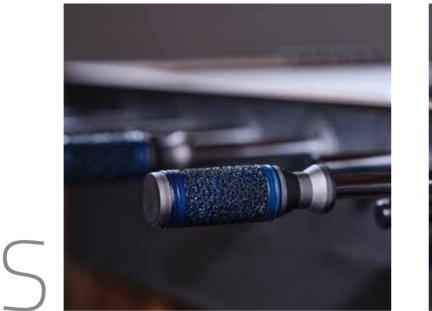

## HANDLES

The handles are the connection between player and game pieces. Ergonomically shaped, available in aluminium, anodised or bright chrome-plated. Combined with genuine leather and decorative stitching.