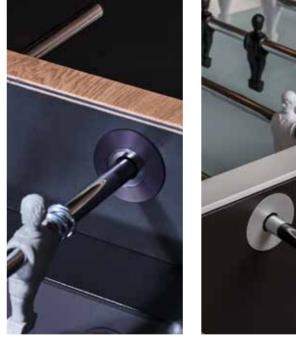

## HANDLES

The handles are the connection between player and game pieces. Ergonomically shaped, available in aluminium, anodised or bright chrome-plated. Combined with genuine leather and decorative stitching.